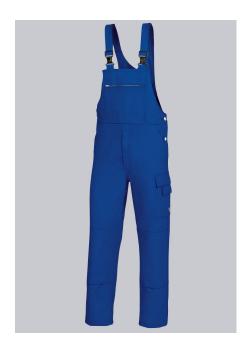

# BP® COTTON BASIC BIB & BRACE WITH KNEE PAD POCKETS

Art.-Nr.: 1482-060-

13

https://www.bp-online.com/en-uk/bp-cotton-basic-bib-brace-with-knee-pad-pockets/1482-060-13000008

#### **SPECIAL FEATURES**

- Fabric braces with rubber insert
- double bib pocket
- 100% cotton
- Regular fit

#### **FUTHER DETAILS**

• Fabric braces with rubber insert, plastic clip fastenings, double bib pocket, 1 with concealed zip, 1 pen holder, 1 thigh pocket with fastening mobile phone patch pocket, 2 side pockets, 1 fastening back pocket, double ruler pocket, zip fly, high back, adjustable waistband, pockets for inserting knee pads 1839 (please order separately)

## **FARBE**

royal blue