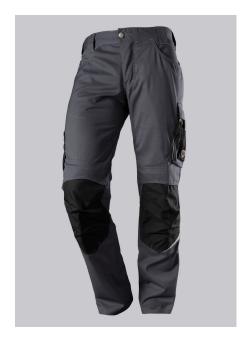

#### **SPECIAL FEATURES**

- with knee pad pockets
- reflective elements on the leg
- ergonomic cut
- slim fit

#### **FUTHER DETAILS**

Slim silhouette, ergonomic cut, higher elasticated back waistband for optimum
fit, D-ring to attach accessories, 2 side pockets with stretch insert for easier
access, 2 back pockets, 1 large thigh pocket with integrated zip pocket and
smartphone patch pocket, double ruler pocket sewn down on one side,
reflective elements on the legs, Cordura® knee pad pockets (please order BP®
Knee pads 1839-000-53 separately)