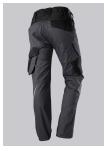

#### **FUTHER DETAILS**

Slim silhouette, ergonomic cut, higher elasticated back waistband for optimum
fit, D-ring to attach accessories, 2 side pockets with stretch insert for easier
access, 2 back pockets, 1 large thigh pocket with integrated zip pocket and
smartphone patch pocket, double ruler pocket sewn down on one side,
reflective elements on the legs, Cordura® knee pad pockets (please order BP®
Knee pads 1839-000-53 separately)