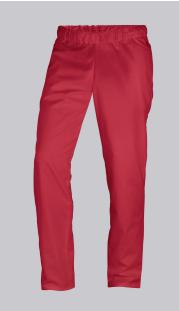

#### **BP® LIGHTWEIGHT UNISEX TROUSERS**

https://www.bp-online.com/en-uk/bp-lightweight-unisex-trousers/1645-435-0188000101

## **SPECIAL FEATURES**

- Elasticated waist with integrated drawstring
- 2 side pockets
- Classic blend fabric
- Relaxed fit

## **FUTHER DETAILS**

• Elasticated waist with integrated drawstring, 2 side pockets