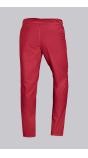

#### **BP® LIGHTWEIGHT UNISEX TROUSERS**

https://www.bp-online.com/en-uk/bp-lightweight-unisex-trousers/1645-435-0188000101

## **SPECIAL FEATURES**

- Elasticated waist with integrated drawstring
- 2 side pockets
- Classic blend fabric
- Relaxed fit

## **FUTHER DETAILS**

• Elasticated waist with integrated drawstring, 2 side pockets