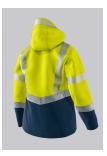

# **BP® PARTNERSHIP**

 Stand-up collar, detachable hood with double width adjustment, waterproof front zip with double press-stud band, heat-sealed seams, 2 side pockets with press-stud fastening, 1 Napoleon pocket with zip, ergonomically shaped sleeves, adjustable cuffs, 1 inside pocket with zip, large repair zip in lining, 2 reflective strips on each sleeve, 1 continuous reflective strip above hem, 2 continuous vertical reflective strips on front and back, mix & match with warm BP® fleece jacket 2423-860-0014