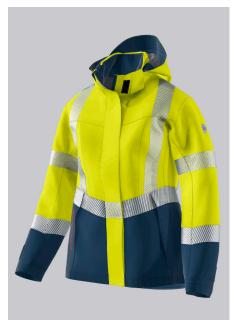

# **BP® PARTNERSHIP**

 Stand-up collar, detachable hood with double width adjustment, waterproof front zip with double press-stud band, heat-sealed seams, 2 side pockets with press-stud fastening, 1 Napoleon pocket with zip, ergonomically shaped sleeves, adjustable cuffs, 1 inside pocket with zip, large repair zip in lining, 2 reflective strips on each sleeve, 1 continuous reflective strip above hem, 2 continuous vertical reflective strips on front and back, mix & match with warm BP® fleece jacket 2423-860-0014

#### FARBE

warning yellow/night blue