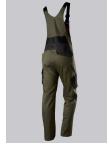

# **SPECIAL FEATURES**

- Stretch braces with plastic clip fastening
- pre-shaped leg with movement insert on knee
- Cordura® knee pad pockets
- Slim fit

# **FUTHER DETAILS**

Slim silhouette, stretch braces with plastic clip fastenings, double bib pocket with zip and flap fastening, 2 pen pockets, higher back with stretch insert for greater freedom of movement, stretch inserts at the sides, D-ring to attach accessories, 2 side pockets with stretch insert for easier access, 2 back pockets, 1 large thigh pocket with integrated zip pocket and smartphone patch pocket, double ruler pocket sewn down on one side, ergonomic cut, reflective elements on the legs, Cordura® knee pad pockets (please order BP® Knee pads 1839-000-53 separately)

#### **FARBE**

olive/black