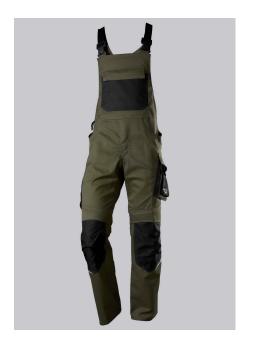

# **SPECIAL FEATURES**

- Stretch braces with plastic clip fastening
- pre-shaped leg with movement insert on knee
- Cordura® knee pad pockets
- Slim fit

# **FUTHER DETAILS**

Slim silhouette, stretch braces with plastic clip fastenings, double bib pocket with zip and flap fastening, 2 pen pockets, higher back with stretch insert for greater freedom of movement, stretch inserts at the sides, D-ring to attach accessories, 2 side pockets with stretch insert for easier access, 2 back pockets, 1 large thigh pocket with integrated zip pocket and smartphone patch pocket, double ruler pocket sewn down on one side, ergonomic cut, reflective elements on the legs, Cordura® knee pad pockets (please order BP® Knee pads 1839-000-53 separately)

#### **FARBE**

olive/black