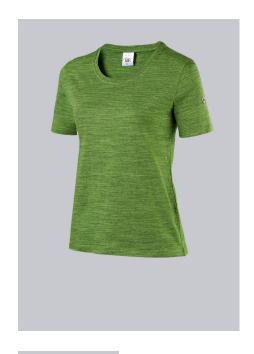

## **SPECIAL FEATURES**

- space-dyed material for a sporty bi-colour look
- Stretch for optimum wear comfort
- Non-shrink and retains shape
- modern fit

## **FABRIC**

- Outer fabric 1 85% Cotton, 12% Polyester, 3% Elastane
- **Fabric weight** 170 g/m<sup>2</sup>

• Stretch comfort for greater freedom of movement, Space-Dye fabric for a sporty bicolour look, 1/2 sleeve, round neck, length 62 cm

space new green