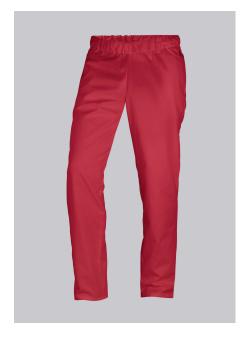

## **BP® LIGHTWEIGHT UNISEX TROUSERS**

Art.-Nr.: 1645-435-0188

https://www.bp-online.com/en-uk/bp-lightweight-unisex-trousers/1645-435-0188000099

# **SPECIAL FEATURES**

- Elasticated waist with integrated drawstring
- 2 side pockets
- Classic blend fabric
- Relaxed fit

## **FABRIC**

- Outer fabric 1 50% Cotton, 50% Polyester
- **Fabric weight** 180 g/m<sup>2</sup>

• Elasticated waist with integrated drawstring, 2 side pockets