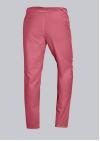

## **SPECIAL FEATURES**

- Elasticated waist with integrated drawstring
- 2 side pockets
- Classic blend fabric
- Relaxed Fit

## **FABRIC**

- Outer fabric 1 65% Polyester, 35% Cotton
- Fabric weight 215 g/m<sup>2</sup>

• Elasticated waist with integrated drawstring, 2 side pockets

blackberry