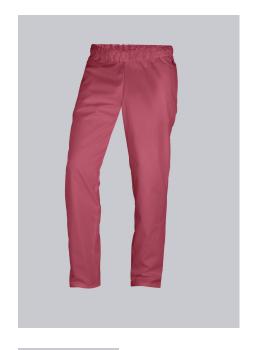

## **SPECIAL FEATURES**

- Elasticated waist with integrated drawstring
- 2 side pockets
- Classic blend fabric
- Relaxed Fit

## **FABRIC**

- Outer fabric 1 65% Polyester, 35% Cotton
- Fabric weight 215 g/m<sup>2</sup>

• Elasticated waist with integrated drawstring, 2 side pockets

blackberry