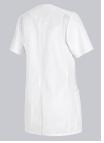

## **SPECIAL FEATURES**

- Strech inserts for maximum freedom of movement
- Large pockets
- Loop for name tag
- slim fit

## **FABRIC**

- Outer fabric 1 50% Cotton, 50% Polyester
- **Fabric weight** 180 g/m<sup>2</sup>

• 1/2 sleeve, arm-lift system, flexible stretch inserts in the shoulder for maximum freedom of movement, V-neck, concealed press-stud band, dividing seams for a slim silhouette, 2 large side pockets, 1 with pager pocket, back slit, loop for name tag

white