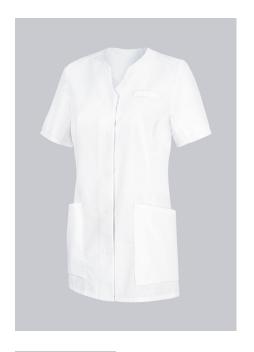

## **SPECIAL FEATURES**

- Strech inserts for maximum freedom of movement
- Large pockets
- Loop for name tag
- slim fit

## **FABRIC**

- Outer fabric 1 50% Cotton, 50% Polyester
- **Fabric weight** 180 g/m<sup>2</sup>

• 1/2 sleeve, arm-lift system, flexible stretch inserts in the shoulder for maximum freedom of movement, V-neck, concealed press-stud band, dividing seams for a slim silhouette, 2 large side pockets, 1 with pager pocket, back slit, loop for name tag

white