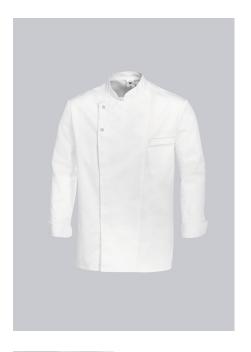

## **SPECIAL FEATURES**

- 1/1 sleeve with cuffs
- stand-up collar
- stainless steel press studs
- Regular fit

## **FABRIC**

- Outer fabric 1 65% Polyester, 35% Cotton
- Fabric weight 215 g/m<sup>2</sup>

• Long sleeve with cuffs, stand-up collar, concealed press-stud band with 2 visible press studs, vents, 1 breast pocket with welt

white