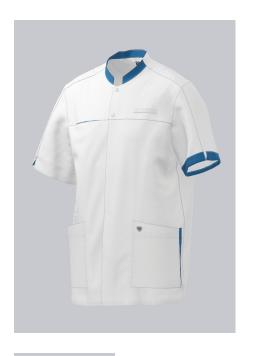

## **SPECIAL FEATURES**

- modern neck, with press studs
- large pockets and key loop
- •
- Regular Fit

### **FUTHER DETAILS**

1/2 turn-up sleeve with coloured trim, slit and silver-grey embroidery, stand-up collar with colour accent, concealed press-stud band with 2 visible press studs,
1 breast pocket with colour accent, loop for name tag, 2 large side pockets with colour accent, one pocket with smartphone pocket and one with key loop

white/azure blue