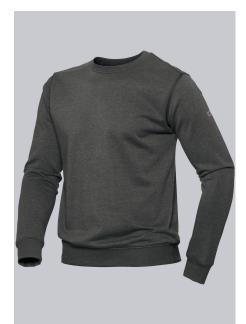

### **BP® UNISEX SWEATSHIRT**

https://www.bp-online.com/en-uk/bp-unisex-sweatshirt/1720-293-0056000013

Т

# **SPECIAL FEATURES**

- round neck
- available in many colors
- Non-shrink and retains shape
- Slim fit

## FABRIC

- Outer fabric 1 60% Cotton, 40% Polyester
- Fabric weight 280 g/m<sup>2</sup>

## **FUTHER DETAILS**

• Slim silhouette, long sleeve, round neck, knitted cuffs and hem, length 70 cm

### FARBE

anthracite