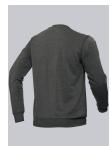

### **BP® UNISEX SWEATSHIRT**

https://www.bp-online.com/en-uk/bp-unisex-sweatshirt/1720-293-0056000013

Т

# **SPECIAL FEATURES**

- round neck
- available in many colors
- Non-shrink and retains shape
- Slim fit

## FABRIC

- Outer fabric 1 60% Cotton, 40% Polyester
- Fabric weight 280 g/m<sup>2</sup>

## **FUTHER DETAILS**

• Slim silhouette, long sleeve, round neck, knitted cuffs and hem, length 70 cm

### FARBE

anthracite