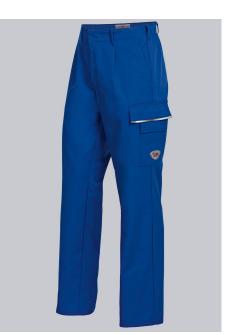

# **SPECIAL FEATURES**

- Elasticated back and pleats
- Functional pockets
- reflective piping
- Regular fit

## **FUTHER DETAILS**

• Elasticated back, pleats, 2 side pockets, zip fly, ruler pocket, 1 thigh pocket with flap fastening and mobile phone patch pocket, 1 fastening back pocket, reflective piping

### FARBE

royal blue