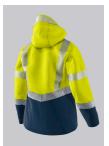

# **WASHING INSTRUCTIONS**

- 60°C coloured wash (normal process)
- 🖄 Do not bleach
- Mild drying process

Suitable for industrial laundering - ISO 15797

**FUTHER DETAILS** 

**BP® PARTNERSHIP** 

• Stand-up collar, detachable hood with double width adjustment, waterproof front zip with double press-stud band, heat-sealed seams, 2 side pockets with press-stud fastening, 1 Napoleon pocket with zip, ergonomically shaped sleeves, adjustable cuffs, 1 inside pocket with zip, large repair zip in lining, 2 reflective strips on each sleeve, 1 continuous reflective strip above hem, 2 continuous vertical reflective strips on front and back, mix & match with warm BP® fleece jacket 2423-860-0014