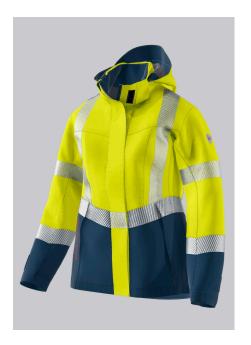

# BP® WOMEN'S LIGHTW. MULTI-STAND. HIGH VIS. APC2 WEATHERPR. JACKET

Art.-Nr.: 2224-891-6614

https://www.bp-online.com/en-uk/bp-women-s-lightw.-multi-stand.-high-vis.-apc2-weatherpr.-jacket/2224-891-6614000030

#### **SPECIAL FEATURES**

- ATPV =  $25 \text{ cal/cm}^2$
- elasticated reflective strips for wear comfort
- extrem light fabric
- waterproof, windproof and breathable

# **WASHING INSTRUCTIONS**

- 60°C coloured wash (normal process)
- 🖄 Do not bleach
- Mild drying process

Suitable for industrial laundering - ISO 15797

**FUTHER DETAILS** 

**BP® PARTNERSHIP** 

• Stand-up collar, detachable hood with double width adjustment, waterproof front zip with double press-stud band, heat-sealed seams, 2 side pockets with press-stud fastening, 1 Napoleon pocket with zip, ergonomically shaped sleeves, adjustable cuffs, 1 inside pocket with zip, large repair zip in lining, 2 reflective strips on each sleeve, 1 continuous reflective strip above hem, 2 continuous vertical reflective strips on front and back, mix & match with warm BP® fleece jacket 2423-860-0014

#### **FARBE**

warning yellow/night blue