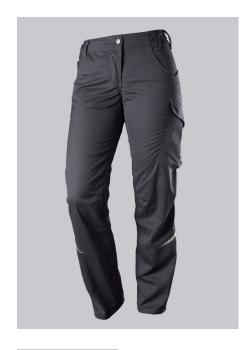

#### **BP® WOMEN'S LIGHTWEIGHT WORK TROUSERS**

Art.-Nr.: 1961-570-0056

https://www.bp-online.com/en-uk/bp-women-s-lightweight-work-trousers/1961-570-0056000037

### **SPECIAL FEATURES**

- elasticated back
- ergonomic cut
- relective elements
- Slim fit

#### **FUTHER DETAILS**

Slim silhouette, women's fit, elasticated sides for optimum fit, ergonomic cut,
D-ring to attach accessories, 2 side pockets with stretch insert for easier access,
2 back pockets, reflective elements on the legs, 1 large thigh pocket with integrated smartphone pocket, double ruler pocket sewn down on one side

anthracite