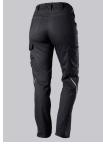

#### **BP® WOMEN'S LIGHTWEIGHT WORK TROUSERS**

Art.-Nr.: 1961-570-0056

https://www.bp-online.com/en-uk/bp-women-s-lightweight-work-trousers/1961-570-0056000037

### **SPECIAL FEATURES**

- elasticated back
- ergonomic cut
- relective elements
- Slim fit

#### **FUTHER DETAILS**

Slim silhouette, women's fit, elasticated sides for optimum fit, ergonomic cut,
D-ring to attach accessories, 2 side pockets with stretch insert for easier access,
2 back pockets, reflective elements on the legs, 1 large thigh pocket with integrated smartphone pocket, double ruler pocket sewn down on one side

anthracite