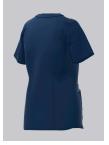

## **SPECIAL FEATURES**

- modern V-neck with stretch
- with flexible stretch inserts
- super light stretch fabric
- Modern Fit

## **FABRIC**

- Outer fabric 1 49% Cotton, 48% Polyester, 3% Elastolefin
- **Fabric weight** 150 g/m<sup>2</sup>

• Super lightweight stretch fabric for optimum wear comfort, 1/2 sleeve with coloured stretch insert, V-neck with coloured stretch insert, 2 large side pockets with coloured stretch inserts, one pocket with smartphone pocket and one with key loop, dividing seams for a slim silhouette

night blue