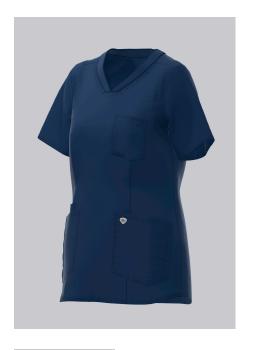

## **SPECIAL FEATURES**

- modern V-neck with stretch
- with flexible stretch inserts
- super light stretch fabric
- Modern Fit

## **FABRIC**

- Outer fabric 1 49% Cotton, 48% Polyester, 3% Elastolefin
- **Fabric weight** 150 g/m<sup>2</sup>

• Super lightweight stretch fabric for optimum wear comfort, 1/2 sleeve with coloured stretch insert, V-neck with coloured stretch insert, 2 large side pockets with coloured stretch inserts, one pocket with smartphone pocket and one with key loop, dividing seams for a slim silhouette

night blue