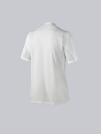

# **BP® MEN'S SHORT SLEEVE CHEF'S JACKET**

Art.-Nr.: 1599-485-21

BP.

https://www.bp-online.com/en-uk/bp-men-s-short-sleeve-chef-s-jacket/1599-485-21000004

## **SPECIAL FEATURES**

- sides and back made of piqué for maximum wear comfort, as with a polo shirt
- used-look press studs
- arm-lift system for greater movement
- modern fit

### **FABRIC**

- Outer fabric 1 50% Cotton, 50% Polyester
- Fabric weight 215 g/m<sup>2</sup>

• 1/2 sleeve, maximum freedom of movement thanks to piqué inserts and armlift system, stand-up collar, used-look press studs, ergonomically shaped sleeves, 1 with 2 thigh pen pockets

white