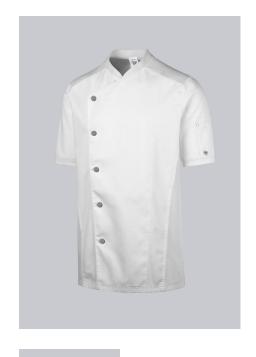

# **BP® MEN'S SHORT SLEEVE CHEF'S JACKET**

Art.-Nr.: 1599-485-21

BP.

https://www.bp-online.com/en-uk/bp-men-s-short-sleeve-chef-s-jacket/1599-485-21000004

## **SPECIAL FEATURES**

- sides and back made of piqué for maximum wear comfort, as with a polo shirt
- used-look press studs
- arm-lift system for greater movement
- modern fit

### **FABRIC**

- Outer fabric 1 50% Cotton, 50% Polyester
- Fabric weight 215 g/m<sup>2</sup>

• 1/2 sleeve, maximum freedom of movement thanks to piqué inserts and armlift system, stand-up collar, used-look press studs, ergonomically shaped sleeves, 1 with 2 thigh pen pockets

white