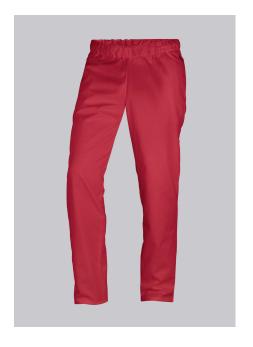

### **BP® LIGHTWEIGHT UNISEX TROUSERS**

Art.-Nr.: 1645-435-0188

https://www.bp-online.com/en-uk/bp-lightweight-unisex-trousers/1645-435-0188000095

# **SPECIAL FEATURES**

- Elasticated waist with integrated drawstring
- 2 side pockets
- Classic blend fabric
- Relaxed fit

### **FABRIC**

- Outer fabric 1 50% Cotton, 50% Polyester
- **Fabric weight** 180 g/m<sup>2</sup>

• Elasticated waist with integrated drawstring, 2 side pockets

coral