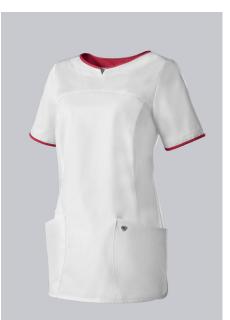

### **BP® WOMEN'S SLIP-ON TUNIC**

Art.-Nr.: 1700-485-2188

https://www.bp-online.com/en-uk/bp-women-s-slip-on-tunic/1700-485-2188000036

L

## **SPECIAL FEATURES**

- modern, discreet neckband
- large pockets and key loop
- •
- Modern Fit

#### **FUTHER DETAILS**

• 1/2 sleeve, round neck, 2 large side pockets, one with key loop and one with smartphone pocket, side slits

#### FARBE

white/coral