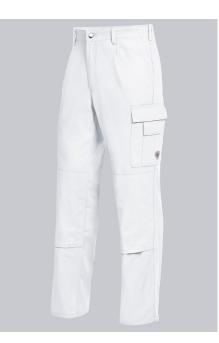

# **BP® COTTON BASIC WORK TROUSERS WITH KNEE PAD POCKETS**

# **SPECIAL FEATURES**

- Elasticated back
- 1 thigh pocket with fastening mobile phone patch pocket
- pockets for inserting knee pads 1839
- Regular fit

#### **FUTHER DETAILS**

• Elasticated back, pleats, zip fly, 1 thigh pocket with fastening mobile phone patch pocket, 2 side pockets, double ruler pocket, 1 fastening back pocket, pockets for inserting knee pads 1839 (please order separately)

#### FARBE

white