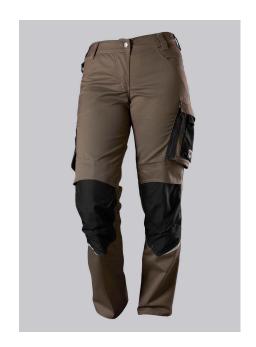

#### **SPECIAL FEATURES**

- with knee pad pockets
- reflective elements on the leg
- women's fit
- slim fit

#### **STANDARDS**

EN 14404 knee protection in conjunction with BP® Knee pads 1839-000-53

## **FUTHER DETAILS**

Slim silhouette, ergonomic cut, women's fit, elasticated sides for optimum fit,
D-ring to attach accessories, 2 side pockets with stretch insert for easier access,
2 back pockets, 1 large thigh pocket with integrated zip pocket and smartphone
patch pocket, double ruler pocket sewn down on one side, reflective elements
on the legs, Cordura® knee pad pockets (please order BP® Knee pads 1839-000-53 separately)

### **FARBE**

walnut/black