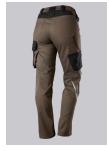

#### **SPECIAL FEATURES**

- with knee pad pockets
- reflective elements on the leg
- women's fit
- slim fit

## **FUTHER DETAILS**

Slim silhouette, ergonomic cut, women's fit, elasticated sides for optimum fit,
D-ring to attach accessories, 2 side pockets with stretch insert for easier access,
2 back pockets, 1 large thigh pocket with integrated zip pocket and smartphone
patch pocket, double ruler pocket sewn down on one side, reflective elements
on the legs, Cordura® knee pad pockets (please order BP® Knee pads 1839-000-53 separately)