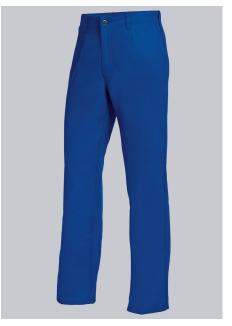

### **BP® COTTON BASIC WORK TROUSERS**

Art.-Nr.: 1473-060-13

Т

https://www.bp-online.com/en-uk/bp-cotton-basic-work-trousers/1473-060-13000016

# **SPECIAL FEATURES**

- Elasticated back
- 1 fastening back pocket
- zip fly
- Regular fit

#### FABRIC

- **Outer fabric 1** 100% Cotton
- Fabric weight 300 g/m<sup>2</sup>

## **FUTHER DETAILS**

• Elasticated back, pleats, zip fly, 2 side pockets, double ruler pocket, 1 fastening back pocket

#### FARBE

royal blue

## **SIZE CHART**

• 28/29-47/48; 30l-39/40l; 34s-43/44s

## **WASHING INSTRUCTIONS**

60°C coloured wash (normal process)

- 🖄 Do not bleach
- 🛛 Do not tumble dry
- $rac{}$  Hot iron
- Professional dry cleaning