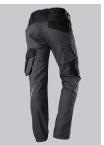

#### **SPECIAL FEATURES**

- with knee pad pockets
- reflective elements on the leg
- ergonomic cut
- slim fit

#### **FUTHER DETAILS**

Slim silhouette, ergonomic cut, higher elasticated back waistband for optimum
fit, D-ring to attach accessories, 2 side pockets with stretch insert for easier
access, 2 back pockets, 1 large thigh pocket with integrated zip pocket and
smartphone patch pocket, double ruler pocket sewn down on one side,
reflective elements on the legs, Cordura® knee pad pockets (please order BP®
Knee pads 1839-000-53 separately)