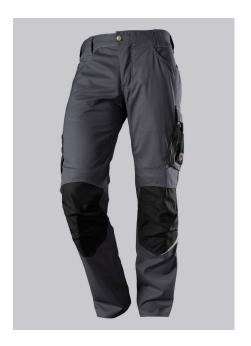

#### **SPECIAL FEATURES**

- with knee pad pockets
- reflective elements on the leg
- ergonomic cut
- slim fit

#### **FUTHER DETAILS**

Slim silhouette, ergonomic cut, higher elasticated back waistband for optimum
fit, D-ring to attach accessories, 2 side pockets with stretch insert for easier
access, 2 back pockets, 1 large thigh pocket with integrated zip pocket and
smartphone patch pocket, double ruler pocket sewn down on one side,
reflective elements on the legs, Cordura® knee pad pockets (please order BP®
Knee pads 1839-000-53 separately)