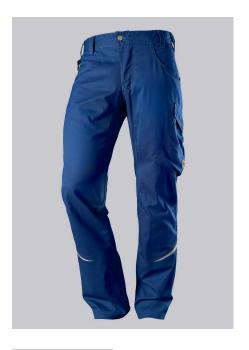

# **SPECIAL FEATURES**

- elasticated back
- ergonomic cut
- relective elements
- Slim fit

### **FABRIC**

- Outer fabric 1 65% Polyester, 35% Cotton
- Fabric weight 250 g/m<sup>2</sup>

• Slim silhouette, higher elasticated back waistband for optimum fit, D-ring to attach accessories, 2 side pockets with stretch insert for easier access, 2 back pockets, 1 large thigh pocket with integrated smartphone pocket, double ruler pocket sewn down on one side, ergonomic cut, reflective elements on the legs

royal blue

### **SIZE CHART**

• 30n-47/48n; 31/32l-39/40l; 33s-39/40s