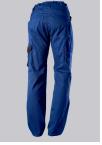

# **SPECIAL FEATURES**

- elasticated back
- ergonomic cut
- relective elements
- Slim fit

### **FABRIC**

- Outer fabric 1 65% Polyester, 35% Cotton
- Fabric weight 250 g/m<sup>2</sup>

• Slim silhouette, higher elasticated back waistband for optimum fit, D-ring to attach accessories, 2 side pockets with stretch insert for easier access, 2 back pockets, 1 large thigh pocket with integrated smartphone pocket, double ruler pocket sewn down on one side, ergonomic cut, reflective elements on the legs

royal blue