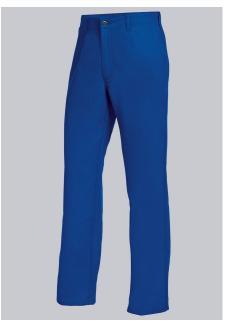

#### **BP® COTTON BASIC WORK TROUSERS**

Art.-Nr.: 1473-060-13

T

https://www.bp-online.com/en-uk/bp-cotton-basic-work-trousers/1473-060-13000014

# **SPECIAL FEATURES**

- Elasticated back
- 1 fastening back pocket
- zip fly
- Regular fit

#### FABRIC

- Outer fabric 1 100% Cotton
- Fabric weight 300 g/m<sup>2</sup>

## **FUTHER DETAILS**

• Elasticated back, pleats, zip fly, 2 side pockets, double ruler pocket, 1 fastening back pocket

### FARBE

royal blue

### **SIZE CHART**

• 28/29-47/48; 30l-39/40l; 34s-43/44s

## **WASHING INSTRUCTIONS**

60°C coloured wash (normal process)

- 🖄 Do not bleach
- 🛛 Do not tumble dry
- ⊟ Hot iron
- Professional dry cleaning