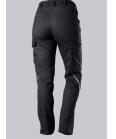

# **SPECIAL FEATURES**

- elasticated back
- ergonomic cut
- relective elements
- Slim fit

# **FUTHER DETAILS**

Slim silhouette, women's fit, elasticated sides for optimum fit, ergonomic cut,
D-ring to attach accessories, 2 side pockets with stretch insert for easier access,
2 back pockets, reflective elements on the legs, 1 large thigh pocket with integrated smartphone pocket, double ruler pocket sewn down on one side