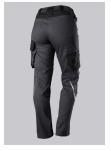

# **FUTHER DETAILS**

Slim silhouette, ergonomic cut, women's fit, elasticated sides for optimum fit,
D-ring to attach accessories, 2 side pockets with stretch insert for easier access,
2 back pockets, 1 large thigh pocket with integrated zip pocket and smartphone
patch pocket, double ruler pocket sewn down on one side, reflective elements
on the legs, Cordura® knee pad pockets (please order BP® Knee pads 1839-000-53 separately)