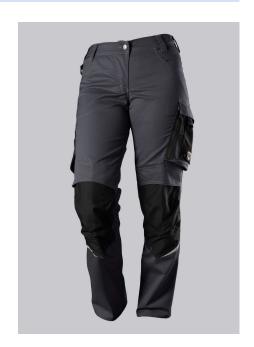

#### **SPECIAL FEATURES**

- with knee pad pockets
- reflective elements on the leg
- women's fit
- slim fit

# **FUTHER DETAILS**

Slim silhouette, ergonomic cut, women's fit, elasticated sides for optimum fit,
D-ring to attach accessories, 2 side pockets with stretch insert for easier access,
2 back pockets, 1 large thigh pocket with integrated zip pocket and smartphone
patch pocket, double ruler pocket sewn down on one side, reflective elements
on the legs, Cordura® knee pad pockets (please order BP® Knee pads 1839-000-53 separately)