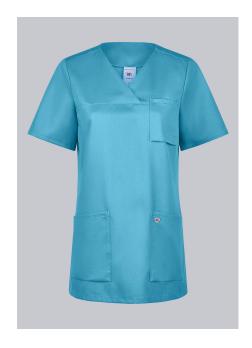

## **SPECIAL FEATURES**

- Soft, lightweight fabric for maximum wear comfort
- V-neck
- large pockets
- Regular Fit

#### **FABRIC**

- Outer fabric 1 50% Polyester, 50% Lyocell
- Fabric weight 180 g/m<sup>2</sup>

• 1/2 sleeve, V-neck with overlap, 1 breast pocket, and 2 side pockets with bottom pleat, side slits

Lagoon