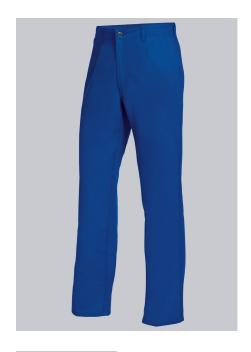

## **BP® COTTON BASIC WORK TROUSERS**

https://www.bp-online.com/en-uk/bp-cotton-basic-work-trousers/1473-060-13000013

### **SPECIAL FEATURES**

- Elasticated back
- 1 fastening back pocket
- zip fly
- Regular fit

## **FABRIC**

- Outer fabric 1 100% Cotton
- Fabric weight 300 g/m<sup>2</sup>

#### **FUTHER DETAILS**

• Elasticated back, pleats, zip fly, 2 side pockets, double ruler pocket, 1 fastening back pocket

royal blue