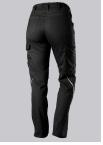

## **SPECIAL FEATURES**

- elasticated back
- ergonomic cut
- relective elements
- Slim fit

### **FUTHER DETAILS**

Slim silhouette, women's fit, elasticated sides for optimum fit, ergonomic cut,
D-ring to attach accessories, 2 side pockets with stretch insert for easier access,
2 back pockets, reflective elements on the legs, 1 large thigh pocket with integrated smartphone pocket, double ruler pocket sewn down on one side