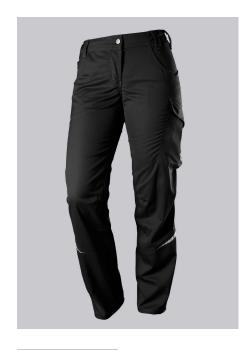

## **SPECIAL FEATURES**

- elasticated back
- ergonomic cut
- relective elements
- Slim fit

### **FUTHER DETAILS**

Slim silhouette, women's fit, elasticated sides for optimum fit, ergonomic cut,
D-ring to attach accessories, 2 side pockets with stretch insert for easier access,
2 back pockets, reflective elements on the legs, 1 large thigh pocket with integrated smartphone pocket, double ruler pocket sewn down on one side