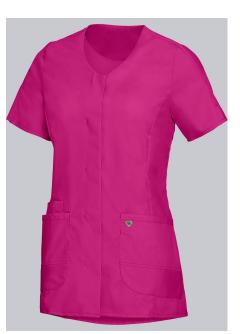

#### **BP® LIGHTWEIGHT WOMEN'S TUNIC**

Art.-Nr.: 1764-241-0830

https://www.bp-online.com/en-uk/bp-lightweight-women-s-tunic/1764-241-0830000047

T

# **SPECIAL FEATURES**

- super light stretch fabric
- modern neck, with press studs
- large pockets and key loop
- slim fit

## **FUTHER DETAILS**

 Super lightweight stretch fabric for optimum wear comfort, 1/2 sleeve with slit, V-neck, concealed press-stud band, 2 large side pockets, one with key loop and one with pager pocket, side slits

### FARBE

fuchsia