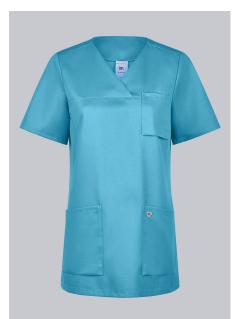

#### **BP® LIGHTWEIGHT TENCEL™ WOMEN'S SLIP-ON TUNIC**

https://www.bp-online.com/en-uk/bp-lightweight-tencel-women-s-slip-on-tunic/1632-852-0119000039

- Soft, lightweight fabric for maximum wear comfort
- V-neck
- large pockets
- Regular Fit

### **FUTHER DETAILS**

• 1/2 sleeve, V-neck with overlap, 1 breast pocket, and 2 side pockets with bottom pleat, side slits

### FARBE

Lagoon