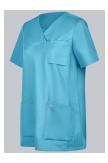

#### **BP® LIGHTWEIGHT TENCEL™ WOMEN'S SLIP-ON TUNIC**

https://www.bp-online.com/en-uk/bp-lightweight-tencel-women-s-slip-on-tunic/1632-852-0119000039

- Soft, lightweight fabric for maximum wear comfort
- V-neck
- large pockets
- Regular Fit

### **FUTHER DETAILS**

• 1/2 sleeve, V-neck with overlap, 1 breast pocket, and 2 side pockets with bottom pleat, side slits

### FARBE

Lagoon