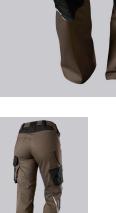

## **FUTHER DETAILS**

 Slim silhouette, ergonomic cut, women's fit, elasticated sides for optimum fit, D-ring to attach accessories, 2 side pockets with stretch insert for easier access, 2 back pockets, 1 large thigh pocket with integrated zip pocket and smartphone patch pocket, double ruler pocket sewn down on one side, reflective elements on the legs, Cordura® knee pad pockets (please order BP® Knee pads 1839-000-53 separately)