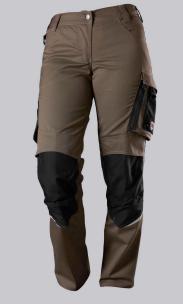

#### **SPECIAL FEATURES**

- with knee pad pockets
- reflective elements on the leg
- women's fit
- slim fit

## **FUTHER DETAILS**

 Slim silhouette, ergonomic cut, women's fit, elasticated sides for optimum fit, D-ring to attach accessories, 2 side pockets with stretch insert for easier access, 2 back pockets, 1 large thigh pocket with integrated zip pocket and smartphone patch pocket, double ruler pocket sewn down on one side, reflective elements on the legs, Cordura® knee pad pockets (please order BP® Knee pads 1839-000-53 separately)