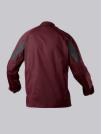

# **BP® LIGHT MEN'S CHEF'S JACKET**

https://www.bp-online.com/en-uk/bp-light-men-s-chef-s-jacket/1533-435-0825000084

Art.-Nr.: 1533-435-0825

## **SPECIAL FEATURES**

- extra light and soft fabric
- Press stud fastener, 3 of which are visible in a matt finish
- Sleeve pocket
- Modern Fit

#### **FABRIC**

- Outer fabric 1 50% Cotton, 50% Polyester
- **Fabric weight** 180 g/m<sup>2</sup>

• Long sleeve with cuffs, stand-up collar, concealed press-stud band with 3 visible press studs, BP® mesh vents, ergonomically shaped sleeves, 1 with 2 patch pen pockets, arm-lift system for greater freedom of movement, dividing seams for a fitted shape