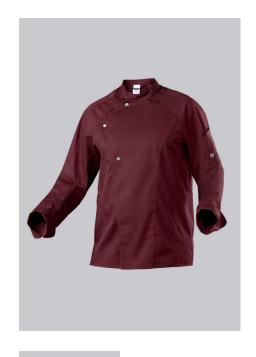

# **BP® LIGHT MEN'S CHEF'S JACKET**

https://www.bp-online.com/en-uk/bp-light-men-s-chef-s-jacket/1533-435-0825000084

Art.-Nr.: 1533-435-0825

## **SPECIAL FEATURES**

- extra light and soft fabric
- Press stud fastener, 3 of which are visible in a matt finish
- Sleeve pocket
- Modern Fit

#### **FABRIC**

- Outer fabric 1 50% Cotton, 50% Polyester
- **Fabric weight** 180 g/m<sup>2</sup>

• Long sleeve with cuffs, stand-up collar, concealed press-stud band with 3 visible press studs, BP® mesh vents, ergonomically shaped sleeves, 1 with 2 patch pen pockets, arm-lift system for greater freedom of movement, dividing seams for a fitted shape