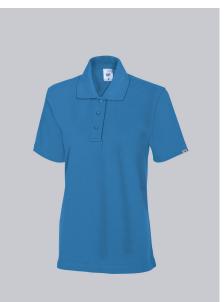

### **BP® WOMEN'S POLO SHIRT**

# **SPECIAL FEATURES**

- Reinforced shoulders
- Non-shrink, retains shape and boil-proof
- polo collar with button facing
- Regular fit

#### FABRIC

- Outer fabric 1 50% Cotton, 50% Polyester
- Fabric weight 220 g/m<sup>2</sup>

### **FUTHER DETAILS**

• 1/2 sleeve, polo collar with button facing, length 64 cm

#### FARBE

azure blue