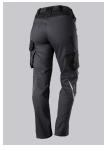

#### **SPECIAL FEATURES**

- with knee pad pockets
- reflective elements on the leg
- women's fit
- slim fit

## **FUTHER DETAILS**

Slim silhouette, ergonomic cut, women's fit, elasticated sides for optimum fit,
D-ring to attach accessories, 2 side pockets with stretch insert for easier access,
2 back pockets, 1 large thigh pocket with integrated zip pocket and smartphone
patch pocket, double ruler pocket sewn down on one side, reflective elements
on the legs, Cordura® knee pad pockets (please order BP® Knee pads 1839-000-53 separately)

### **FARBE**

anthracite/black