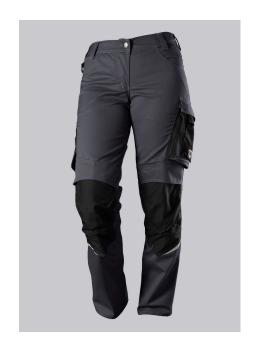

#### **SPECIAL FEATURES**

- with knee pad pockets
- reflective elements on the leg
- women's fit
- slim fit

#### **STANDARDS**

EN 14404 knee protection in conjunction with BP® Knee pads 1839-000-53

## **FUTHER DETAILS**

Slim silhouette, ergonomic cut, women's fit, elasticated sides for optimum fit,
D-ring to attach accessories, 2 side pockets with stretch insert for easier access,
2 back pockets, 1 large thigh pocket with integrated zip pocket and smartphone
patch pocket, double ruler pocket sewn down on one side, reflective elements
on the legs, Cordura® knee pad pockets (please order BP® Knee pads 1839-000-53 separately)

### **FARBE**

anthracite/black