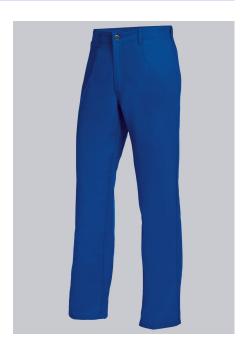

## **BP® COTTON BASIC WORK TROUSERS**

Art.-Nr.: 1473-060-13

https://www.bp-online.com/en-uk/bp-cotton-basic-work-trousers/1473-060-13000009

### **SPECIAL FEATURES**

- Elasticated back
- 1 fastening back pocket
- zip fly
- Regular fit

## **FABRIC**

- Outer fabric 1 100% Cotton
- Fabric weight 300 g/m<sup>2</sup>

## **FUTHER DETAILS**

• Elasticated back, pleats, zip fly, 2 side pockets, double ruler pocket, 1 fastening back pocket

#### **FARBE**

royal blue