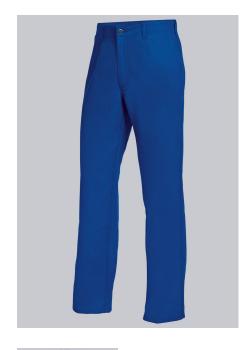

## **BP® COTTON BASIC WORK TROUSERS**

Art.-Nr.: 1473-060-13

https://www.bp-online.com/en-uk/bp-cotton-basic-work-trousers/1473-060-13000008

### **SPECIAL FEATURES**

- Elasticated back
- 1 fastening back pocket
- zip fly
- Regular fit

#### **FUTHER DETAILS**

• Elasticated back, pleats, zip fly, 2 side pockets, double ruler pocket, 1 fastening back pocket

royal blue