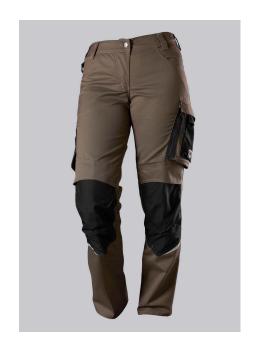

# BP® WOMEN'S LIGHTWEIGHT WORK TROUSERS WITH KNEE PAD POCKETS

Art.-Nr.: 1999-570-5032

https://www.bp-online.com/en-uk/bp-women-s-lightweight-work-trousers-with-knee-pad-pockets/1999-570-5032000182

#### **SPECIAL FEATURES**

- with knee pad pockets
- reflective elements on the leg
- women's fit
- slim fit

#### **STANDARDS**

EN 14404 knee protection in conjunction with BP® Knee pads 1839-000-53

## **FUTHER DETAILS**

Slim silhouette, ergonomic cut, women's fit, elasticated sides for optimum fit,
D-ring to attach accessories, 2 side pockets with stretch insert for easier access,
2 back pockets, 1 large thigh pocket with integrated zip pocket and smartphone
patch pocket, double ruler pocket sewn down on one side, reflective elements
on the legs, Cordura® knee pad pockets (please order BP® Knee pads 1839-000-53 separately)

### **FARBE**

walnut/black