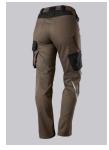

# BP® WOMEN'S LIGHTWEIGHT WORK TROUSERS WITH KNEE PAD POCKETS

Art.-Nr.: 1999-570-5032

https://www.bp-online.com/en-uk/bp-women-s-lightweight-work-trousers-with-knee-pad-pockets/1999-570-5032000182

#### **SPECIAL FEATURES**

- with knee pad pockets
- reflective elements on the leg
- women's fit
- slim fit

## **FUTHER DETAILS**

Slim silhouette, ergonomic cut, women's fit, elasticated sides for optimum fit,
D-ring to attach accessories, 2 side pockets with stretch insert for easier access,
2 back pockets, 1 large thigh pocket with integrated zip pocket and smartphone
patch pocket, double ruler pocket sewn down on one side, reflective elements
on the legs, Cordura® knee pad pockets (please order BP® Knee pads 1839-000-53 separately)

### **FARBE**

walnut/black