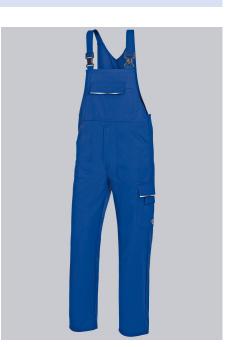

#### **BP®BIB & BRACE WITH CONCEALED BUTTONS**

https://www.bp-online.com/en-uk/bp-bib-brace-with-concealed-buttons/1604-559-13000012

## **SPECIAL FEATURES**

- stretch inserts at the sides
- Stretch braces with plastic clip fastenings
- many functional pockets
- Regular fit

## **FUTHER DETAILS**

• Stretch braces with plastic clip fastenings, bib pocket with flap fastening, 2 pen holders, stretch inserts at the sides, 2 side pockets, 1 thigh pocket with flap fastening and mobile phone patch pocket, high back, ruler pocket, 1 fastening back pocket, zip fly, reflective piping

## FARBE

royal blue