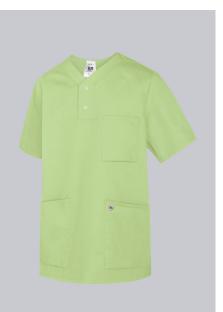

# **SPECIAL FEATURES**

- Arm-lift system for greater freedom of movement
- Discreet V-neck with press studs
- Soft, lightweight fabric for maximum wear comfort
- Slim fit

## **FUTHER DETAILS**

• 1/2 sleeve, V-neck, 2 large side pockets, breast pocket, press-stud band, armlift system for greater freedom of movement

#### FARBE

light green