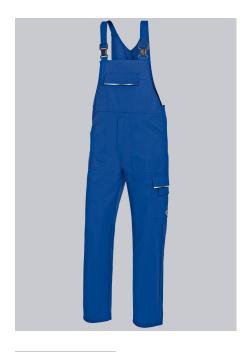

### **BP®BIB & BRACE WITH CONCEALED BUTTONS**

Art.-Nr.: 1604-559-13

https://www.bp-online.com/en-uk/bp-bib-brace-with-concealed-buttons/1604-559-13000011

## **SPECIAL FEATURES**

- stretch inserts at the sides
- Stretch braces with plastic clip fastenings
- many functional pockets
- Regular fit

#### **FABRIC**

- Outer fabric 1 65% Polyester, 35% Cotton
- Fabric weight 245 g/m<sup>2</sup>

• Stretch braces with plastic clip fastenings, bib pocket with flap fastening, 2 pen holders, stretch inserts at the sides, 2 side pockets, 1 thigh pocket with flap fastening and mobile phone patch pocket, high back, ruler pocket, 1 fastening back pocket, zip fly, reflective piping

royal blue