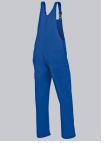

### **BP®BIB & BRACE WITH CONCEALED BUTTONS**

Art.-Nr.: 1604-559-13

https://www.bp-online.com/en-uk/bp-bib-brace-with-concealed-buttons/1604-559-13000011

## **SPECIAL FEATURES**

- stretch inserts at the sides
- Stretch braces with plastic clip fastenings
- many functional pockets
- Regular fit

#### **FABRIC**

- Outer fabric 1 65% Polyester, 35% Cotton
- Fabric weight 245 g/m<sup>2</sup>

• Stretch braces with plastic clip fastenings, bib pocket with flap fastening, 2 pen holders, stretch inserts at the sides, 2 side pockets, 1 thigh pocket with flap fastening and mobile phone patch pocket, high back, ruler pocket, 1 fastening back pocket, zip fly, reflective piping

royal blue