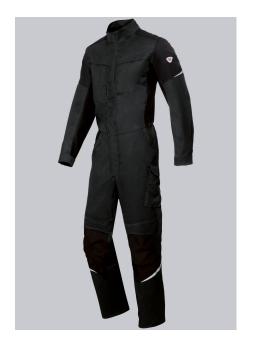

## **SPECIAL FEATURES**

- stand-up collar
- elasticated waistband at the back
- side pockets with strech insert for easier access
- slim fit

#### **FABRIC**

- Outer fabric 1 65% Polyester, 35% Cotton
- Fabric weight 250 g/m<sup>2</sup>

• Stand-up collar, concealed press-stud band, elasticated back waistband for optimum fit, cuffs with fastening, 1 breast pocket with zip, 2 side pockets with fastening slit, 1 back pocket with flap fastening, double ruler pocket sewn down on one side, arm-lift system for greater freedom of movement, ergonomic cut, reflective elements, Cordura® knee pad pockets (please order BP® Knee pads 1839-000-53 separately)

black