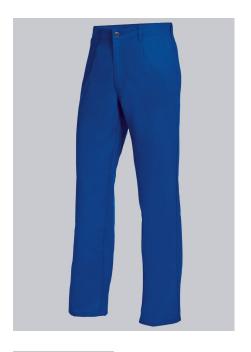

### **BP® COTTON BASIC WORK TROUSERS**

https://www.bp-online.com/en-uk/bp-cotton-basic-work-trousers/1473-060-13000006

### **SPECIAL FEATURES**

- Elasticated back
- 1 fastening back pocket
- zip fly
- Regular fit

### **FABRIC**

- Outer fabric 1 100% Cotton
- Fabric weight 300 g/m<sup>2</sup>

### **FUTHER DETAILS**

• Elasticated back, pleats, zip fly, 2 side pockets, double ruler pocket, 1 fastening back pocket

royal blue

### **SIZE CHART**

• 28/29-47/48; 30l-39/40l; 34s-43/44s

Art.-Nr.: 1473-060-13