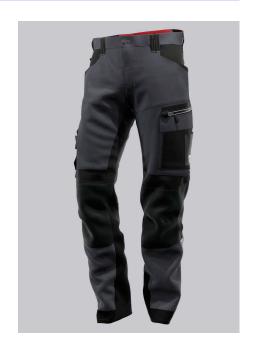

# BP® LIGHTWEIGHT HYBRID WORK TROUSERS WITH KNEE PAD POCKETS

Art.-Nr.: 1968-570-5632

https://www.bp-online.com/en-uk/bp-lightweight-hybrid-work-trousers-with-knee-pad-pockets/1968-570-5632000126

#### **SPECIAL FEATURES**

- Flexible stretch inserts
- Higher waist at the back for optimum fit
- knee pockets with ventilation opening
- reflective elements on the leg

# **FUTHER DETAILS**

• Stretch inserts on the buttocks, crotch and knees, higher elasticated waistband at the back with knitted inserts for optimum fit, 2 side pockets, 2 back pockets, 1 of them with flap fastening, 1 large thigh pocket with integrated zip pocket and smartphone patch pocket, ruler pocket sewn down on one side with pen pockets, D-ring to attach accessories, ergonomic cut, reflective elements on the legs and on the thigh pocket, Cordura® knee pad pockets with zip and vent (please order BP® Knee pads 1839-000-53 separately)

## **FARBE**

anthracite/black