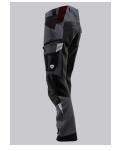

# BP® LIGHTWEIGHT HYBRID WORK TROUSERS WITH KNEE PAD POCKETS

Art.-Nr.: 1968-570-5632

https://www.bp-online.com/en-uk/bp-lightweight-hybrid-work-trousers-with-knee-pad-pockets/1968-570-5632000126

#### **SPECIAL FEATURES**

- Flexible stretch inserts
- Higher waist at the back for optimum fit
- knee pockets with ventilation opening
- reflective elements on the leg

# **FUTHER DETAILS**

• Stretch inserts on the buttocks, crotch and knees, higher elasticated waistband at the back with knitted inserts for optimum fit, 2 side pockets, 2 back pockets, 1 of them with flap fastening, 1 large thigh pocket with integrated zip pocket and smartphone patch pocket, ruler pocket sewn down on one side with pen pockets, D-ring to attach accessories, ergonomic cut, reflective elements on the legs and on the thigh pocket, Cordura® knee pad pockets with zip and vent (please order BP® Knee pads 1839-000-53 separately)

## **FARBE**

anthracite/black