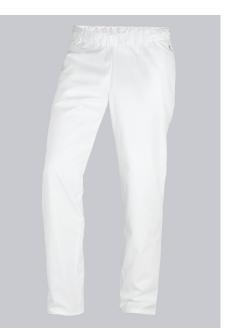

#### **BP® UNISEX TROUSERS**

https://www.bp-online.com/en-uk/bp-unisex-trousers/1645-485-21000019

Т

## **SPECIAL FEATURES**

- Elasticated waist with integrated drawstring
- 2 side pockets
- Classic blend fabric
- Regular fit

## **FUTHER DETAILS**

• Elasticated waist with integrated drawstring, 2 side pockets

## FARBE

white