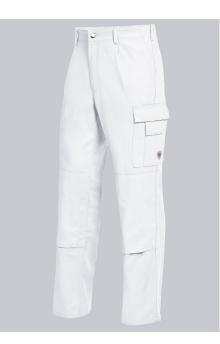

# **SPECIAL FEATURES**

- Elasticated back
- 1 thigh pocket with fastening mobile phone patch pocket
- pockets for inserting knee pads 1839
- Regular fit

#### **FUTHER DETAILS**

• Elasticated back, pleats, zip fly, 1 thigh pocket with fastening mobile phone patch pocket, 2 side pockets, double ruler pocket, 1 fastening back pocket, pockets for inserting knee pads 1839 (please order separately)

#### FARBE

white