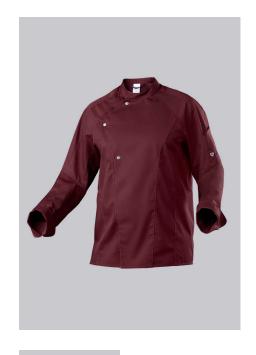

# **BP® LIGHT MEN'S CHEF'S JACKET**

https://www.bp-online.com/en-uk/bp-light-men-s-chef-s-jacket/1533-435-0825000079

Art.-Nr.: 1533-435-0825

# **SPECIAL FEATURES**

- extra light and soft fabric
- Press stud fastener, 3 of which are visible in a matt finish
- Sleeve pocket
- Modern Fit

### **FABRIC**

- Outer fabric 1 50% Cotton, 50% Polyester
- **Fabric weight** 180 g/m<sup>2</sup>

 Long sleeve with cuffs, stand-up collar, concealed press-stud band with 3 visible press studs, BP® mesh vents, ergonomically shaped sleeves, 1 with 2 patch pen pockets, arm-lift system for greater freedom of movement, dividing seams for a fitted shape

barolo