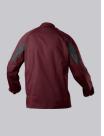

# **BP® LIGHT MEN'S CHEF'S JACKET**

https://www.bp-online.com/en-uk/bp-light-men-s-chef-s-jacket/1533-435-0825000079

Art.-Nr.: 1533-435-0825

# **SPECIAL FEATURES**

- extra light and soft fabric
- Press stud fastener, 3 of which are visible in a matt finish
- Sleeve pocket
- Modern Fit

### **FABRIC**

- Outer fabric 1 50% Cotton, 50% Polyester
- **Fabric weight** 180 g/m<sup>2</sup>

 Long sleeve with cuffs, stand-up collar, concealed press-stud band with 3 visible press studs, BP® mesh vents, ergonomically shaped sleeves, 1 with 2 patch pen pockets, arm-lift system for greater freedom of movement, dividing seams for a fitted shape

barolo