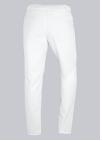

# **SPECIAL FEATURES**

- Elasticated waist with integrated drawstring
- 2 side pockets
- Classic blend fabric
- Regular fit

### **FABRIC**

- Outer fabric 1 50% Cotton, 50% Polyester
- Fabric weight 215 g/m<sup>2</sup>

• Elasticated waist with integrated drawstring, 2 side pockets

#### **FARBE**

white