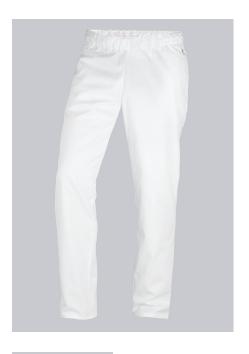

# **SPECIAL FEATURES**

- Elasticated waist with integrated drawstring
- 2 side pockets
- Classic blend fabric
- Regular fit

### **FABRIC**

- Outer fabric 1 50% Cotton, 50% Polyester
- Fabric weight 215 g/m<sup>2</sup>

• Elasticated waist with integrated drawstring, 2 side pockets

#### **FARBE**

white