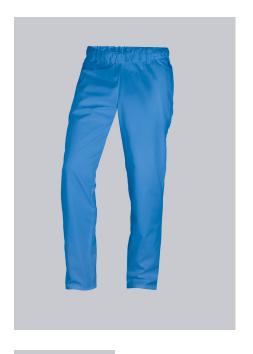

## **SPECIAL FEATURES**

- Elasticated waist with integrated drawstring
- 2 side pockets
- Classic blend fabric
- Relaxed fit

## **FABRIC**

- Outer fabric 1 65% Polyester, 35% Cotton
- Fabric weight 215 g/m<sup>2</sup>

• Elasticated waist with integrated drawstring, 2 side pockets

azure blue